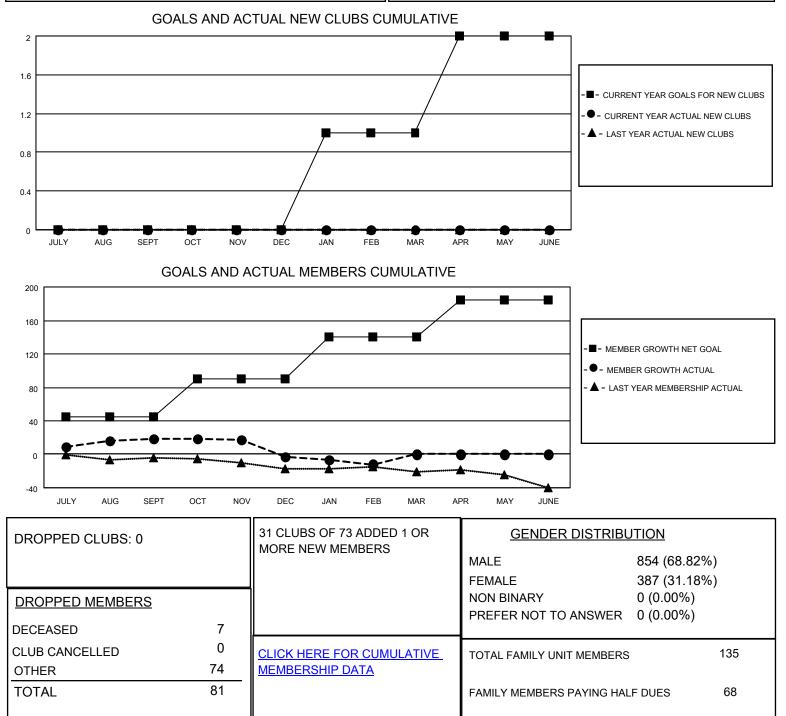

## LOCATION AUSTRALIA

District 201V14

Results as of: 2/28/2022

| Clubs                 |               |           |               | Members               |                        |                         |                                                    |
|-----------------------|---------------|-----------|---------------|-----------------------|------------------------|-------------------------|----------------------------------------------------|
| RESULTS FOR 2021-2022 |               |           |               | RESULTS FOR 2021-2022 |                        |                         |                                                    |
| QUARTER               | NEW CLUB GOAL | NEW CLUBS | DROPPED CLUBS | QUARTER MEM           | BER GROWTH NET<br>GOAL | MEMBER GROWTH<br>ACTUAL | DROPPED<br>MEMBERS ACTUAL<br>(including transfers) |
| JULY/AUG/SEPT         | 0             | 0         | 0             | JULY/AUG/SEPT         | 45                     | 44                      | 23                                                 |
| OCT/NOV/DEC           | 0             | 0         | 0             | OCT/NOV/DEC           | 45                     | 21                      | 42                                                 |
| JAN/FEB/MAR           | 1             | 0         | 0             | JAN/FEB/MAR           | 50                     | 8                       | 16                                                 |
| APR/MAY/JUNE          | 1             | 0         | 0             | APR/MAY/JUNE          | 45                     | 0                       | 0                                                  |